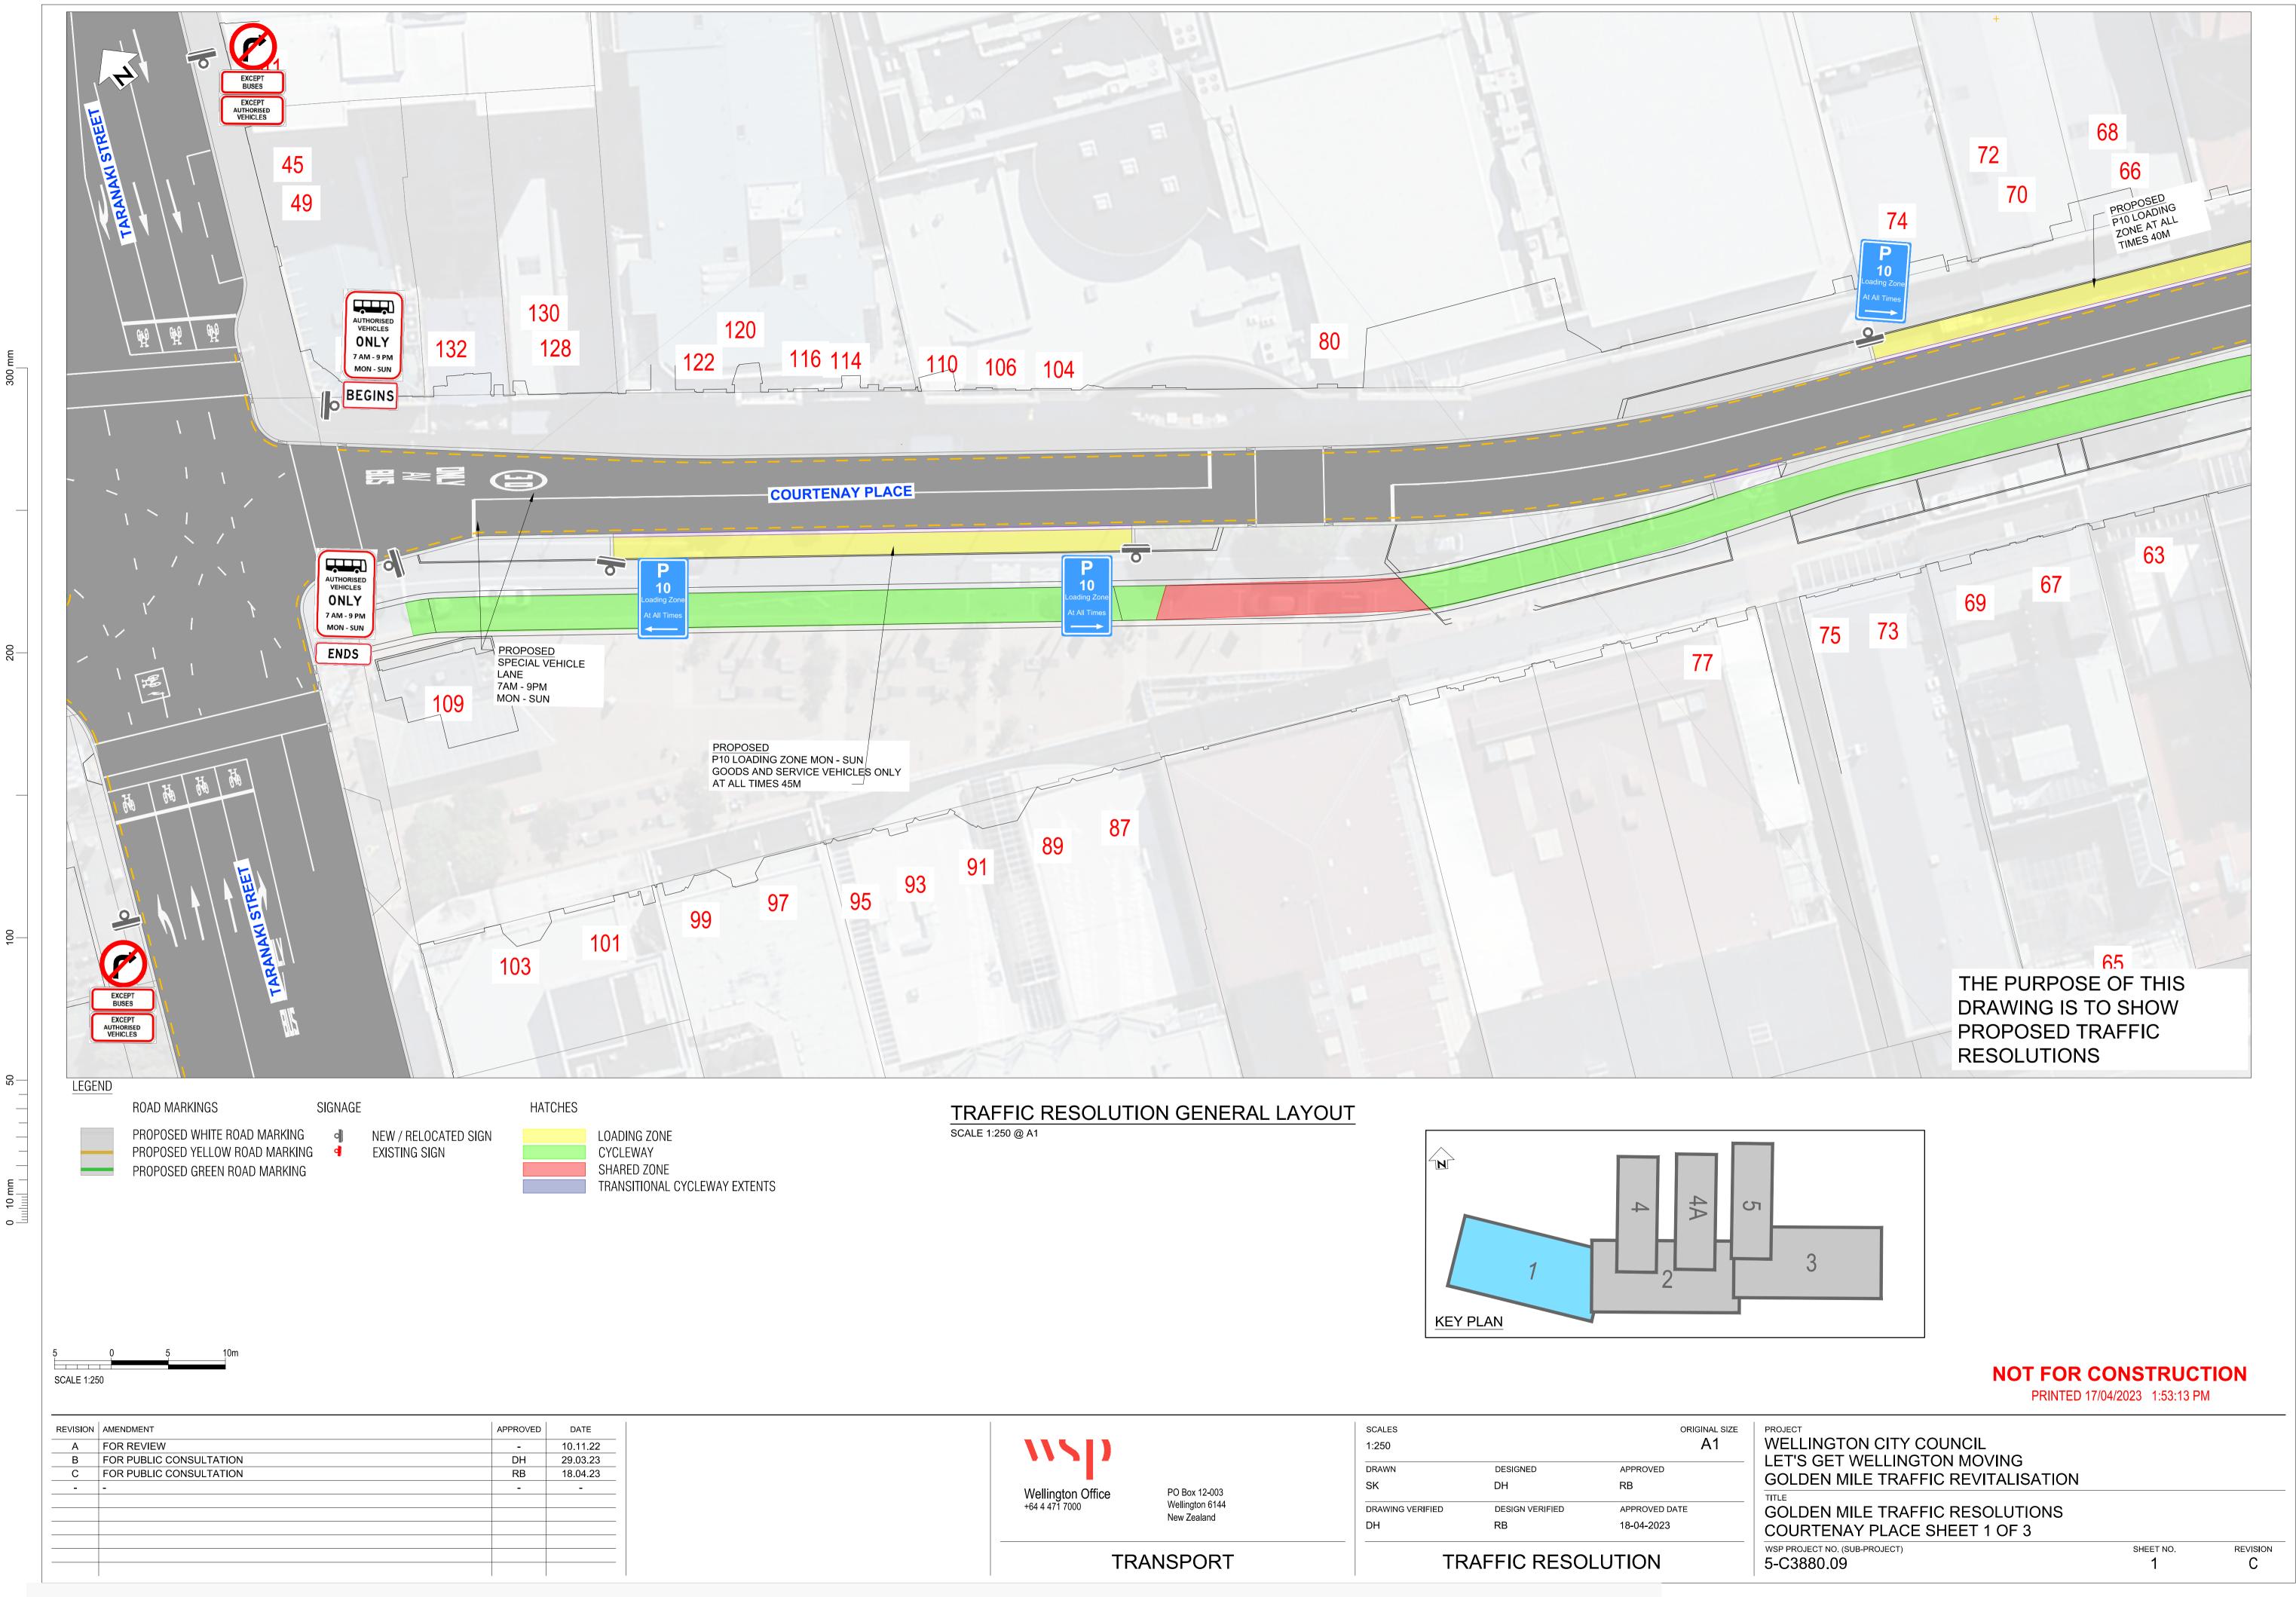

NOT FOR CONSTRUCTION THE PURPOSE OF THIS DRAWING IS TO SHOW PROPOSED TRAFFIC RESOLUTIONS