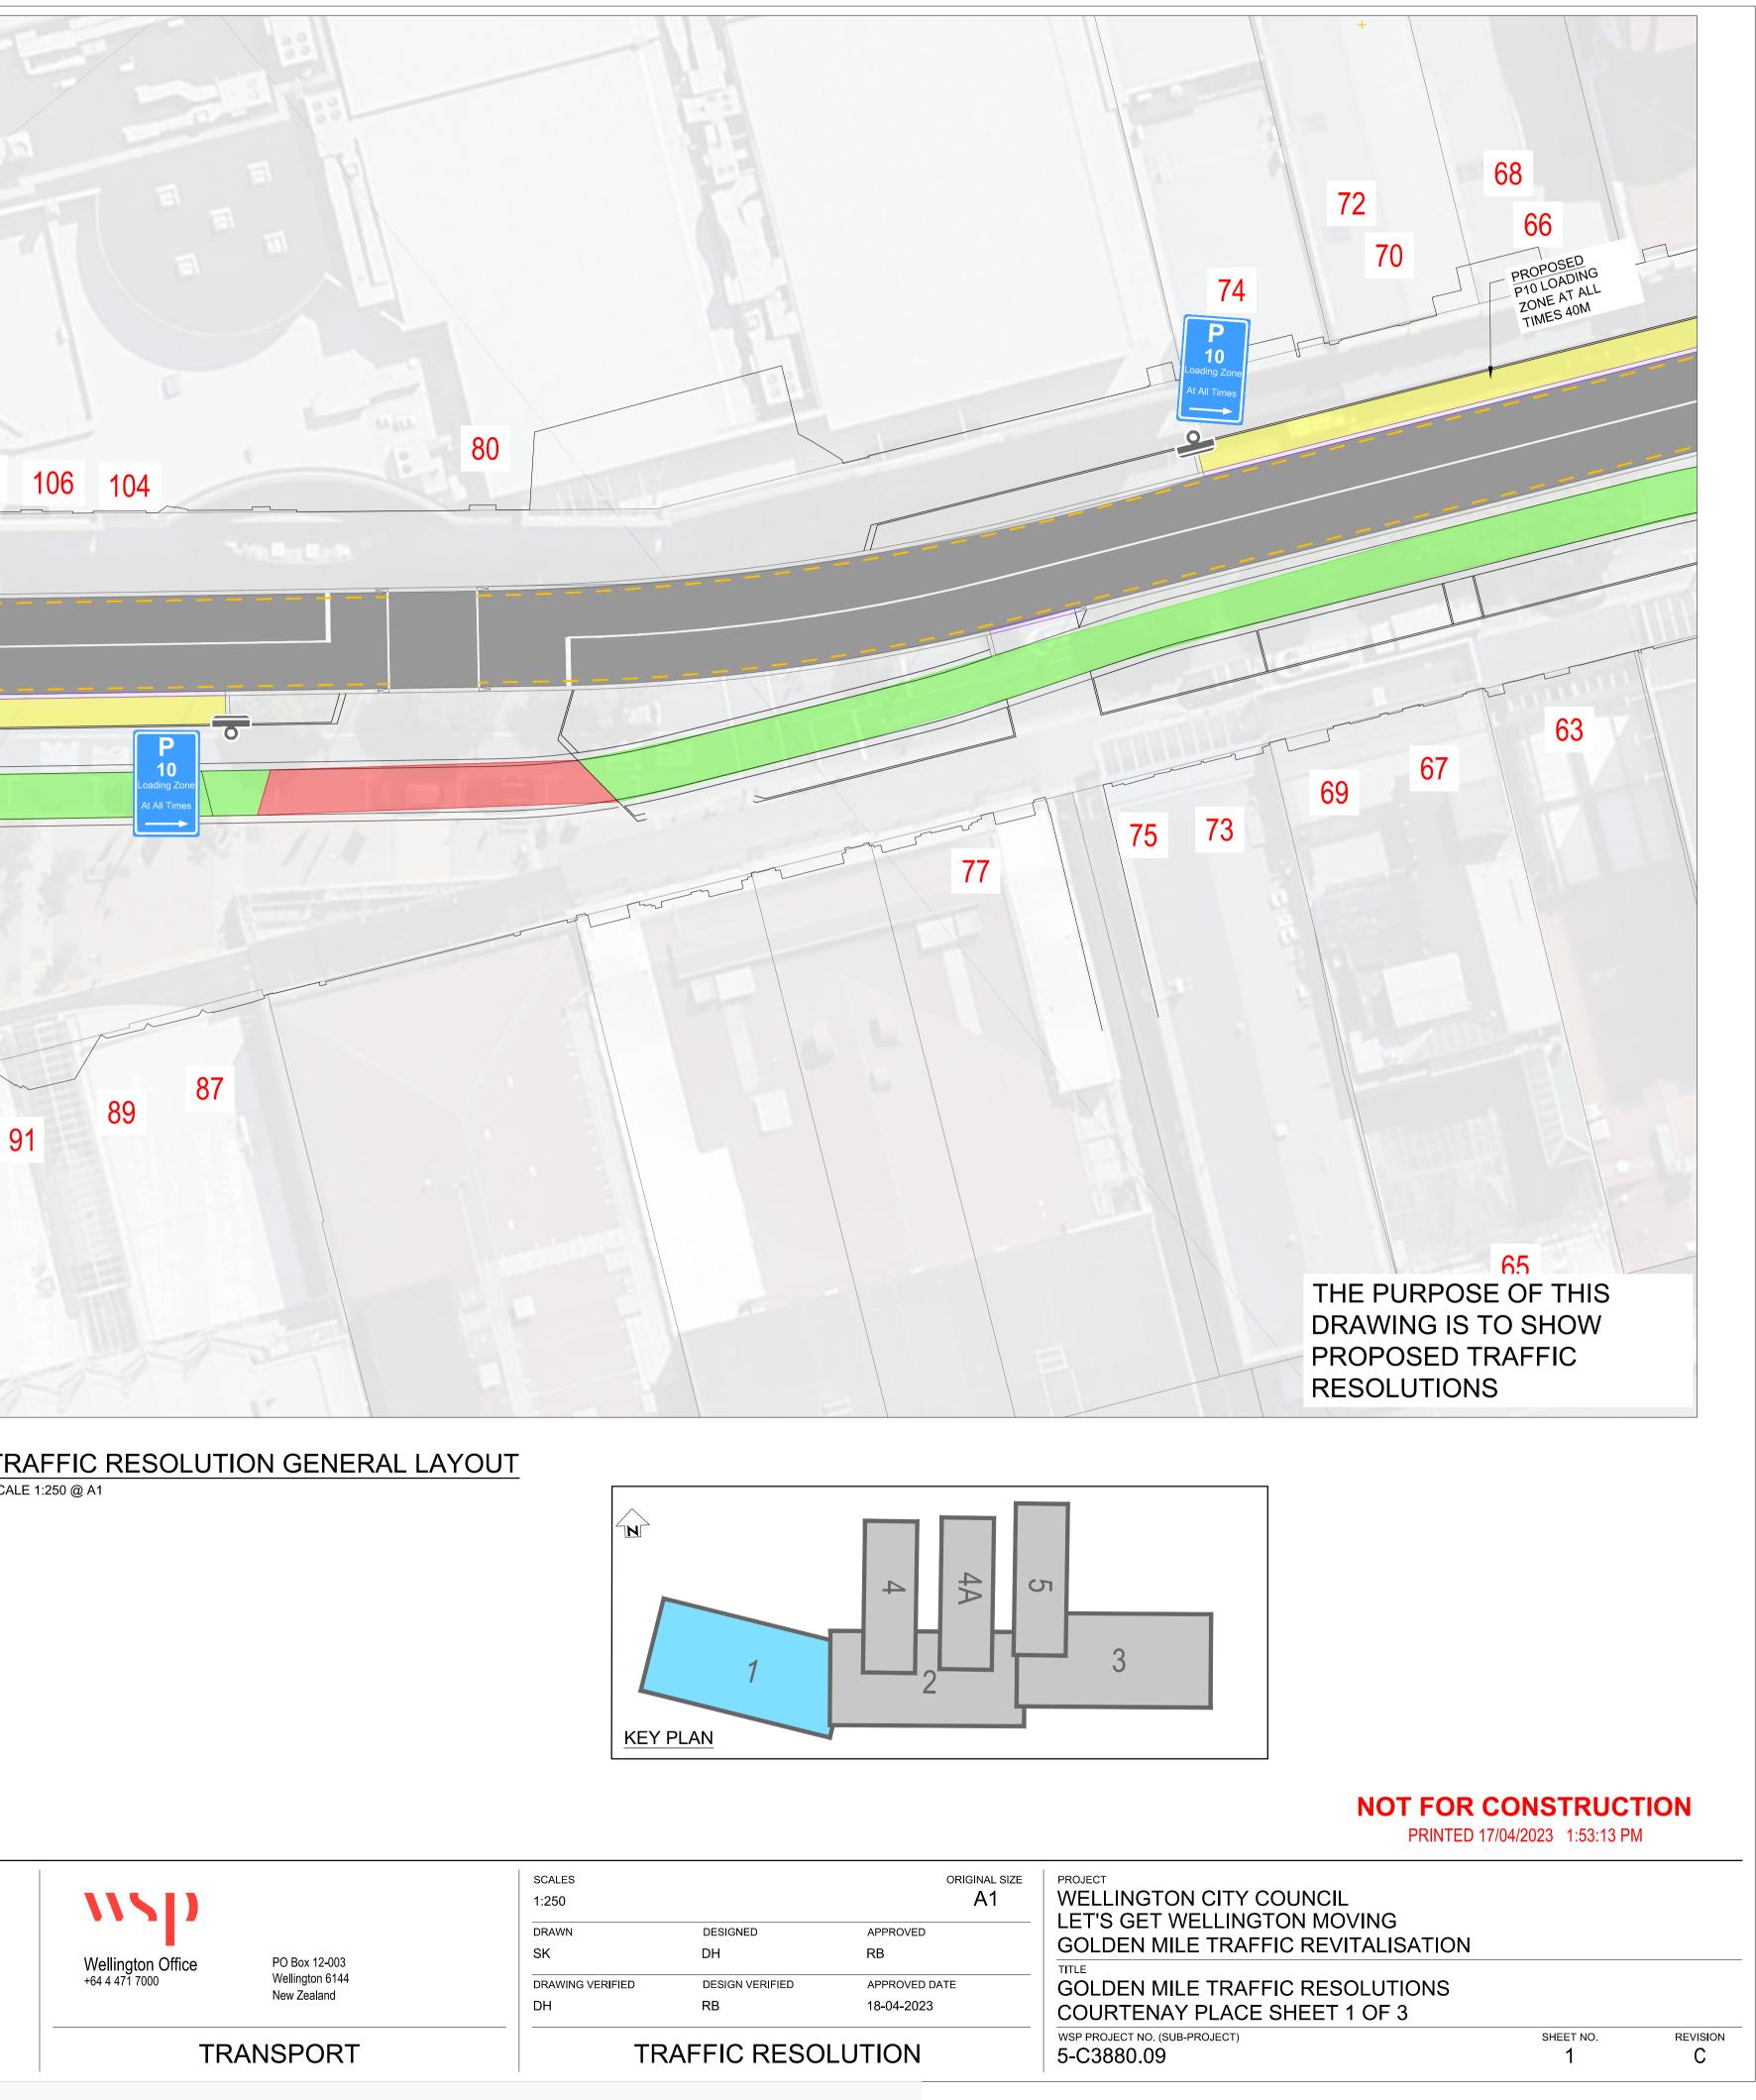

NOT FOR CONSTRUCTION THE PURPOSE OF THIS DRAWING IS TO SHOW PROPOSED TRAFFIC RESOLUTIONS