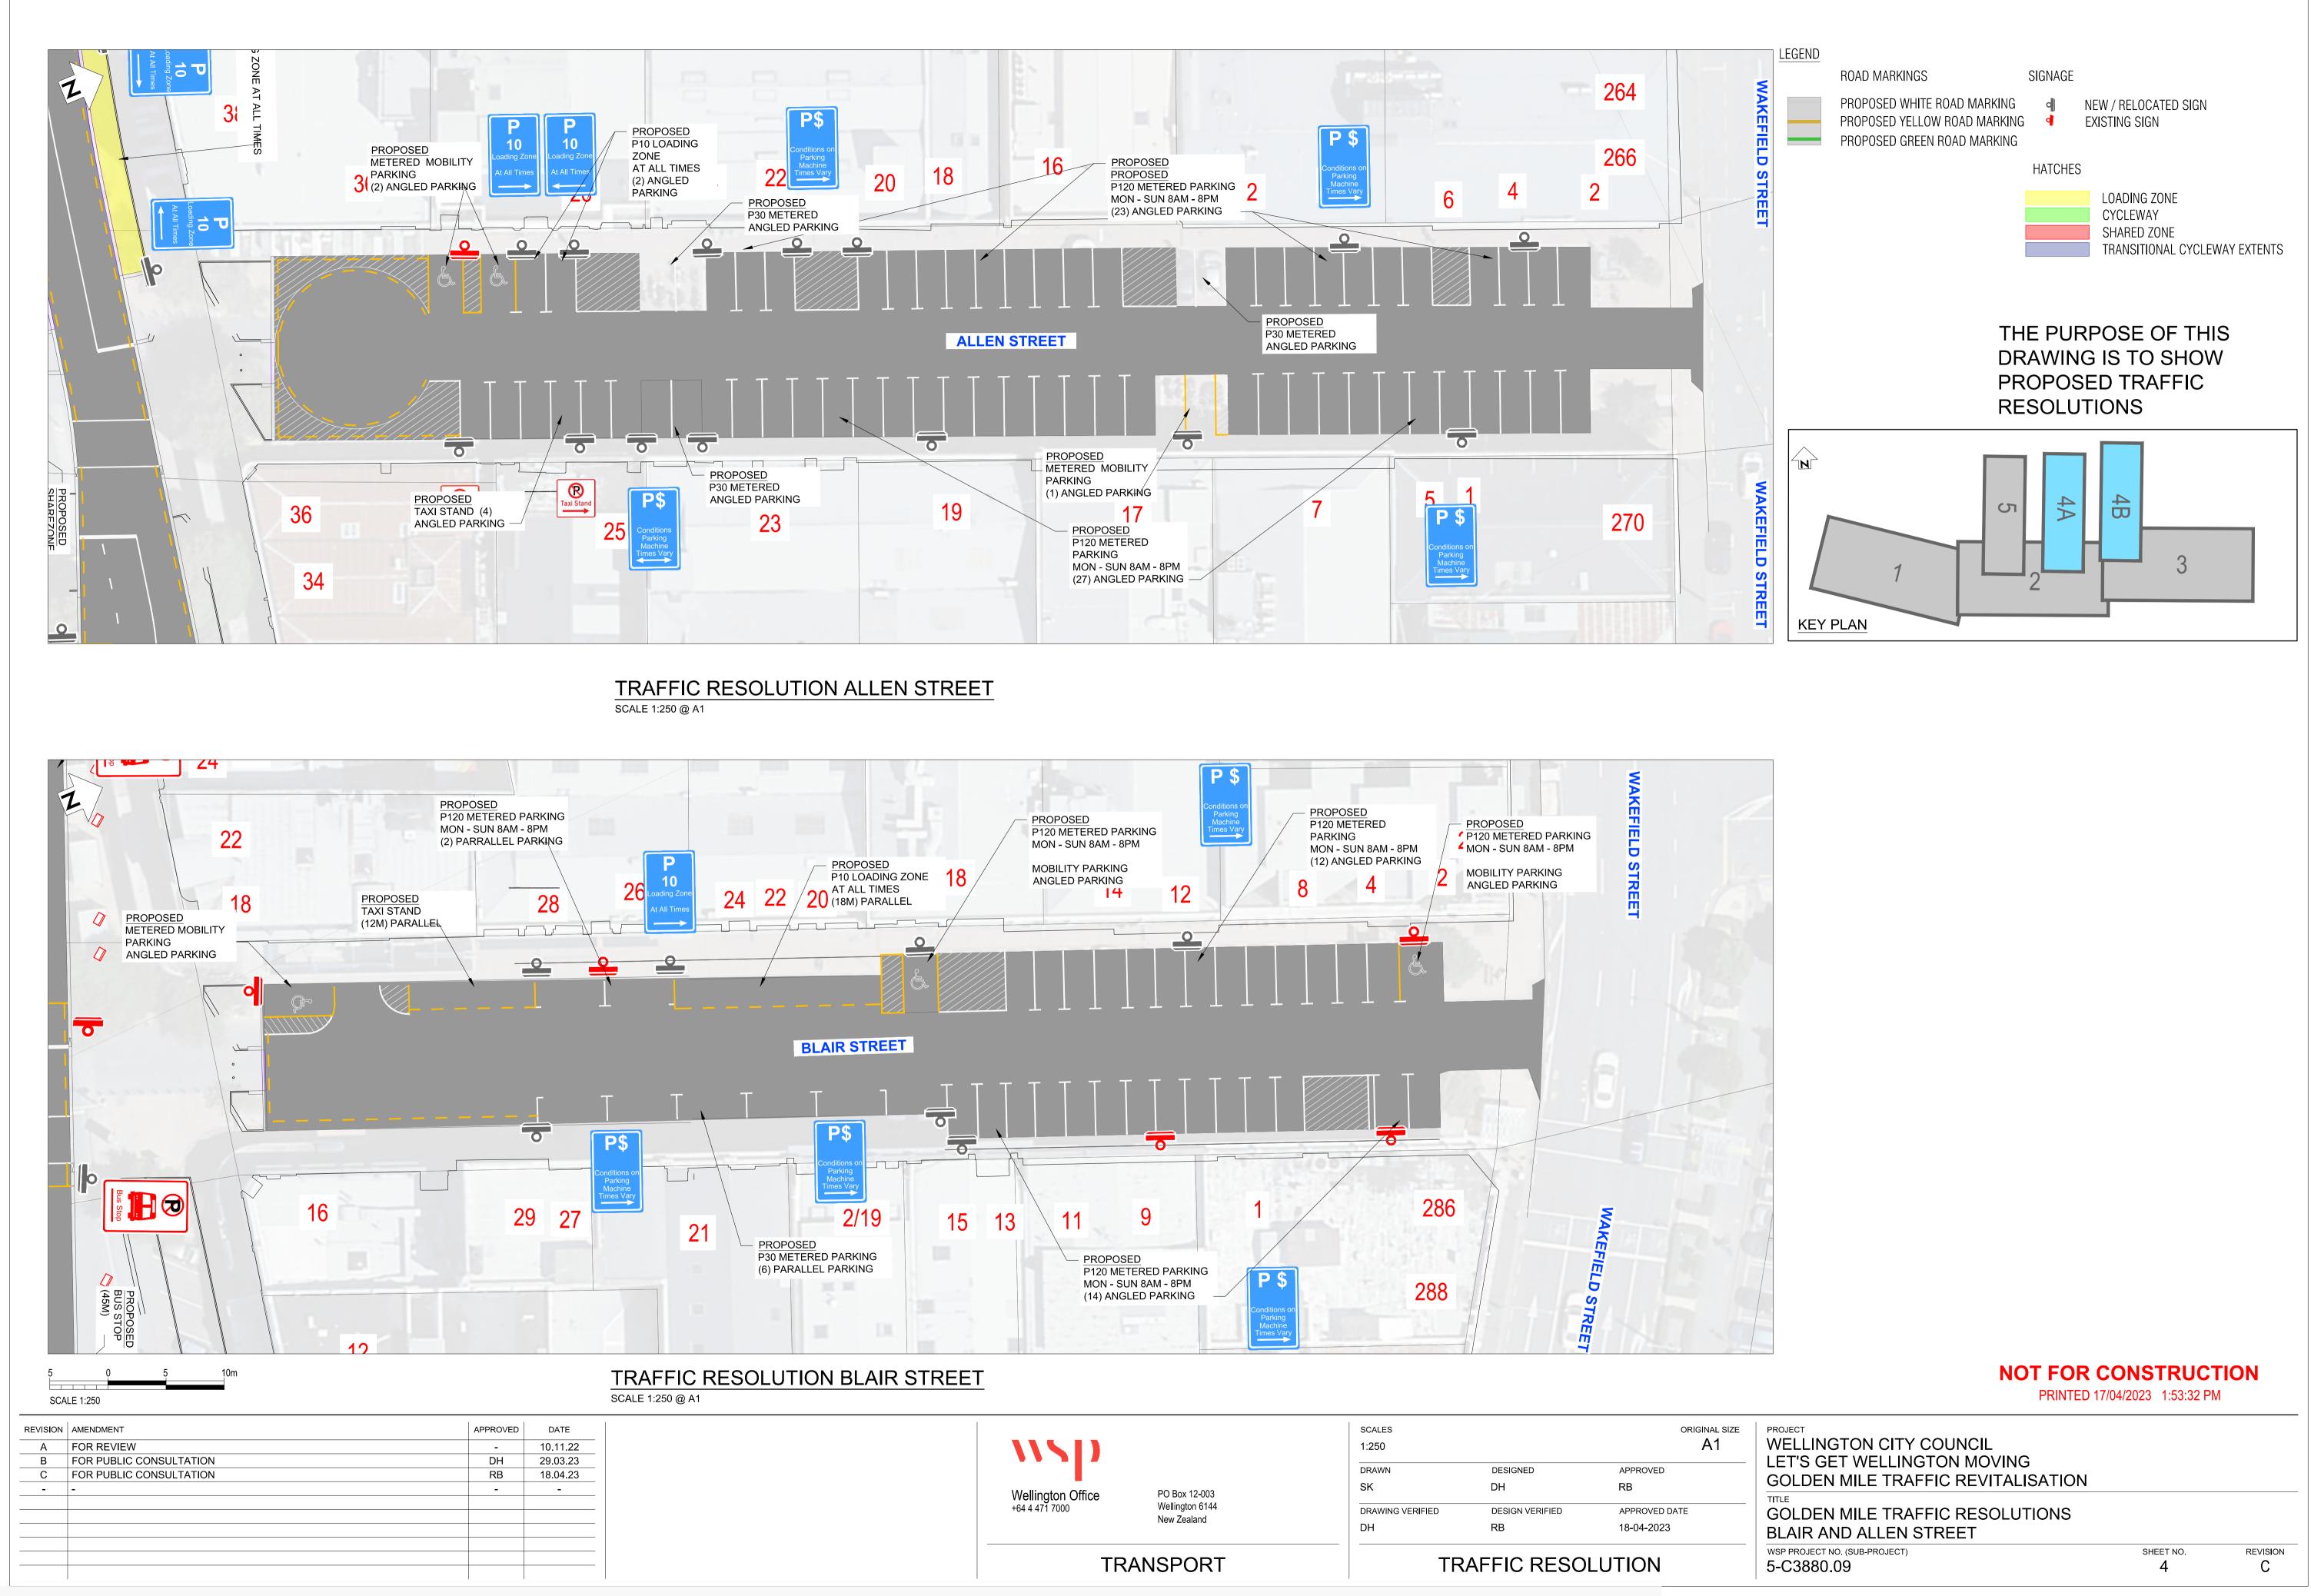

- 20

o\_\_\_

8

10

|                                     |                                  |             |                |                | Image: Constrained of the second of the s | 3 |  |
|-------------------------------------|----------------------------------|-------------|----------------|----------------|-------------------------------------------------------------------------------------------------------------------------------------------------------------------------------------------------------------------------------------------------------------------------------------------------------------------------------------------------------------------------------------------------------------------------------------------------------------------------------------------------------------------------------------------------------------------------------------------------------------------------------------------------------------------------------------------------------------------------------------------------------------------------------------------------------------------------------------------------------------------------------------------------------------------------------------------------------------------------------------------------------------------------------------------------------------------------------------------------------------------------------------------------------------------------------------------------------------------------------------------------------------------------------------------------------------------------------------------------------------------------------------------------------------------------------------------------------------------------------------------------------------------------------------------------------------------------------------------------------------------------------------------------------------------------------------------------------------------------------------------------------------------------------------------------------------------------------------------------------------------------------------------------------------------------------------------------------------------------------------------------------------------------------------------------------------------------------------------------|---|--|
|                                     |                                  | SCALES      |                | ORIGINAL SIZE  | PROJECT<br>WELLINGTON CITY COUNCIL                                                                                                                                                                                                                                                                                                                                                                                                                                                                                                                                                                                                                                                                                                                                                                                                                                                                                                                                                                                                                                                                                                                                                                                                                                                                                                                                                                                                                                                                                                                                                                                                                                                                                                                                                                                                                                                                                                                                                                                                                                                              |   |  |
| *** **                              |                                  | 1:250       |                |                |                                                                                                                                                                                                                                                                                                                                                                                                                                                                                                                                                                                                                                                                                                                                                                                                                                                                                                                                                                                                                                                                                                                                                                                                                                                                                                                                                                                                                                                                                                                                                                                                                                                                                                                                                                                                                                                                                                                                                                                                                                                                                                 |   |  |
| wsp                                 |                                  | 1:250<br>   | DESIGNED       | APPROVED       | LET'S GET WELLINGTON MOVING                                                                                                                                                                                                                                                                                                                                                                                                                                                                                                                                                                                                                                                                                                                                                                                                                                                                                                                                                                                                                                                                                                                                                                                                                                                                                                                                                                                                                                                                                                                                                                                                                                                                                                                                                                                                                                                                                                                                                                                                                                                                     |   |  |
|                                     | PO Box 12-003                    |             | DESIGNED<br>DH |                | GOLDEN MILE TRAFFIC REVITALISATION                                                                                                                                                                                                                                                                                                                                                                                                                                                                                                                                                                                                                                                                                                                                                                                                                                                                                                                                                                                                                                                                                                                                                                                                                                                                                                                                                                                                                                                                                                                                                                                                                                                                                                                                                                                                                                                                                                                                                                                                                                                              |   |  |
| Wellington Office<br>+64 4 471 7000 | PO Box 12-003<br>Wellington 6144 | DRAWN       |                | APPROVED       | GOLDEN MILE TRAFFIC REVITALISATION                                                                                                                                                                                                                                                                                                                                                                                                                                                                                                                                                                                                                                                                                                                                                                                                                                                                                                                                                                                                                                                                                                                                                                                                                                                                                                                                                                                                                                                                                                                                                                                                                                                                                                                                                                                                                                                                                                                                                                                                                                                              |   |  |
|                                     |                                  | DRAWN<br>SK | DH             | APPROVED<br>RB | GOLDEN MILE TRAFFIC REVITALISATION                                                                                                                                                                                                                                                                                                                                                                                                                                                                                                                                                                                                                                                                                                                                                                                                                                                                                                                                                                                                                                                                                                                                                                                                                                                                                                                                                                                                                                                                                                                                                                                                                                                                                                                                                                                                                                                                                                                                                                                                                                                              |   |  |