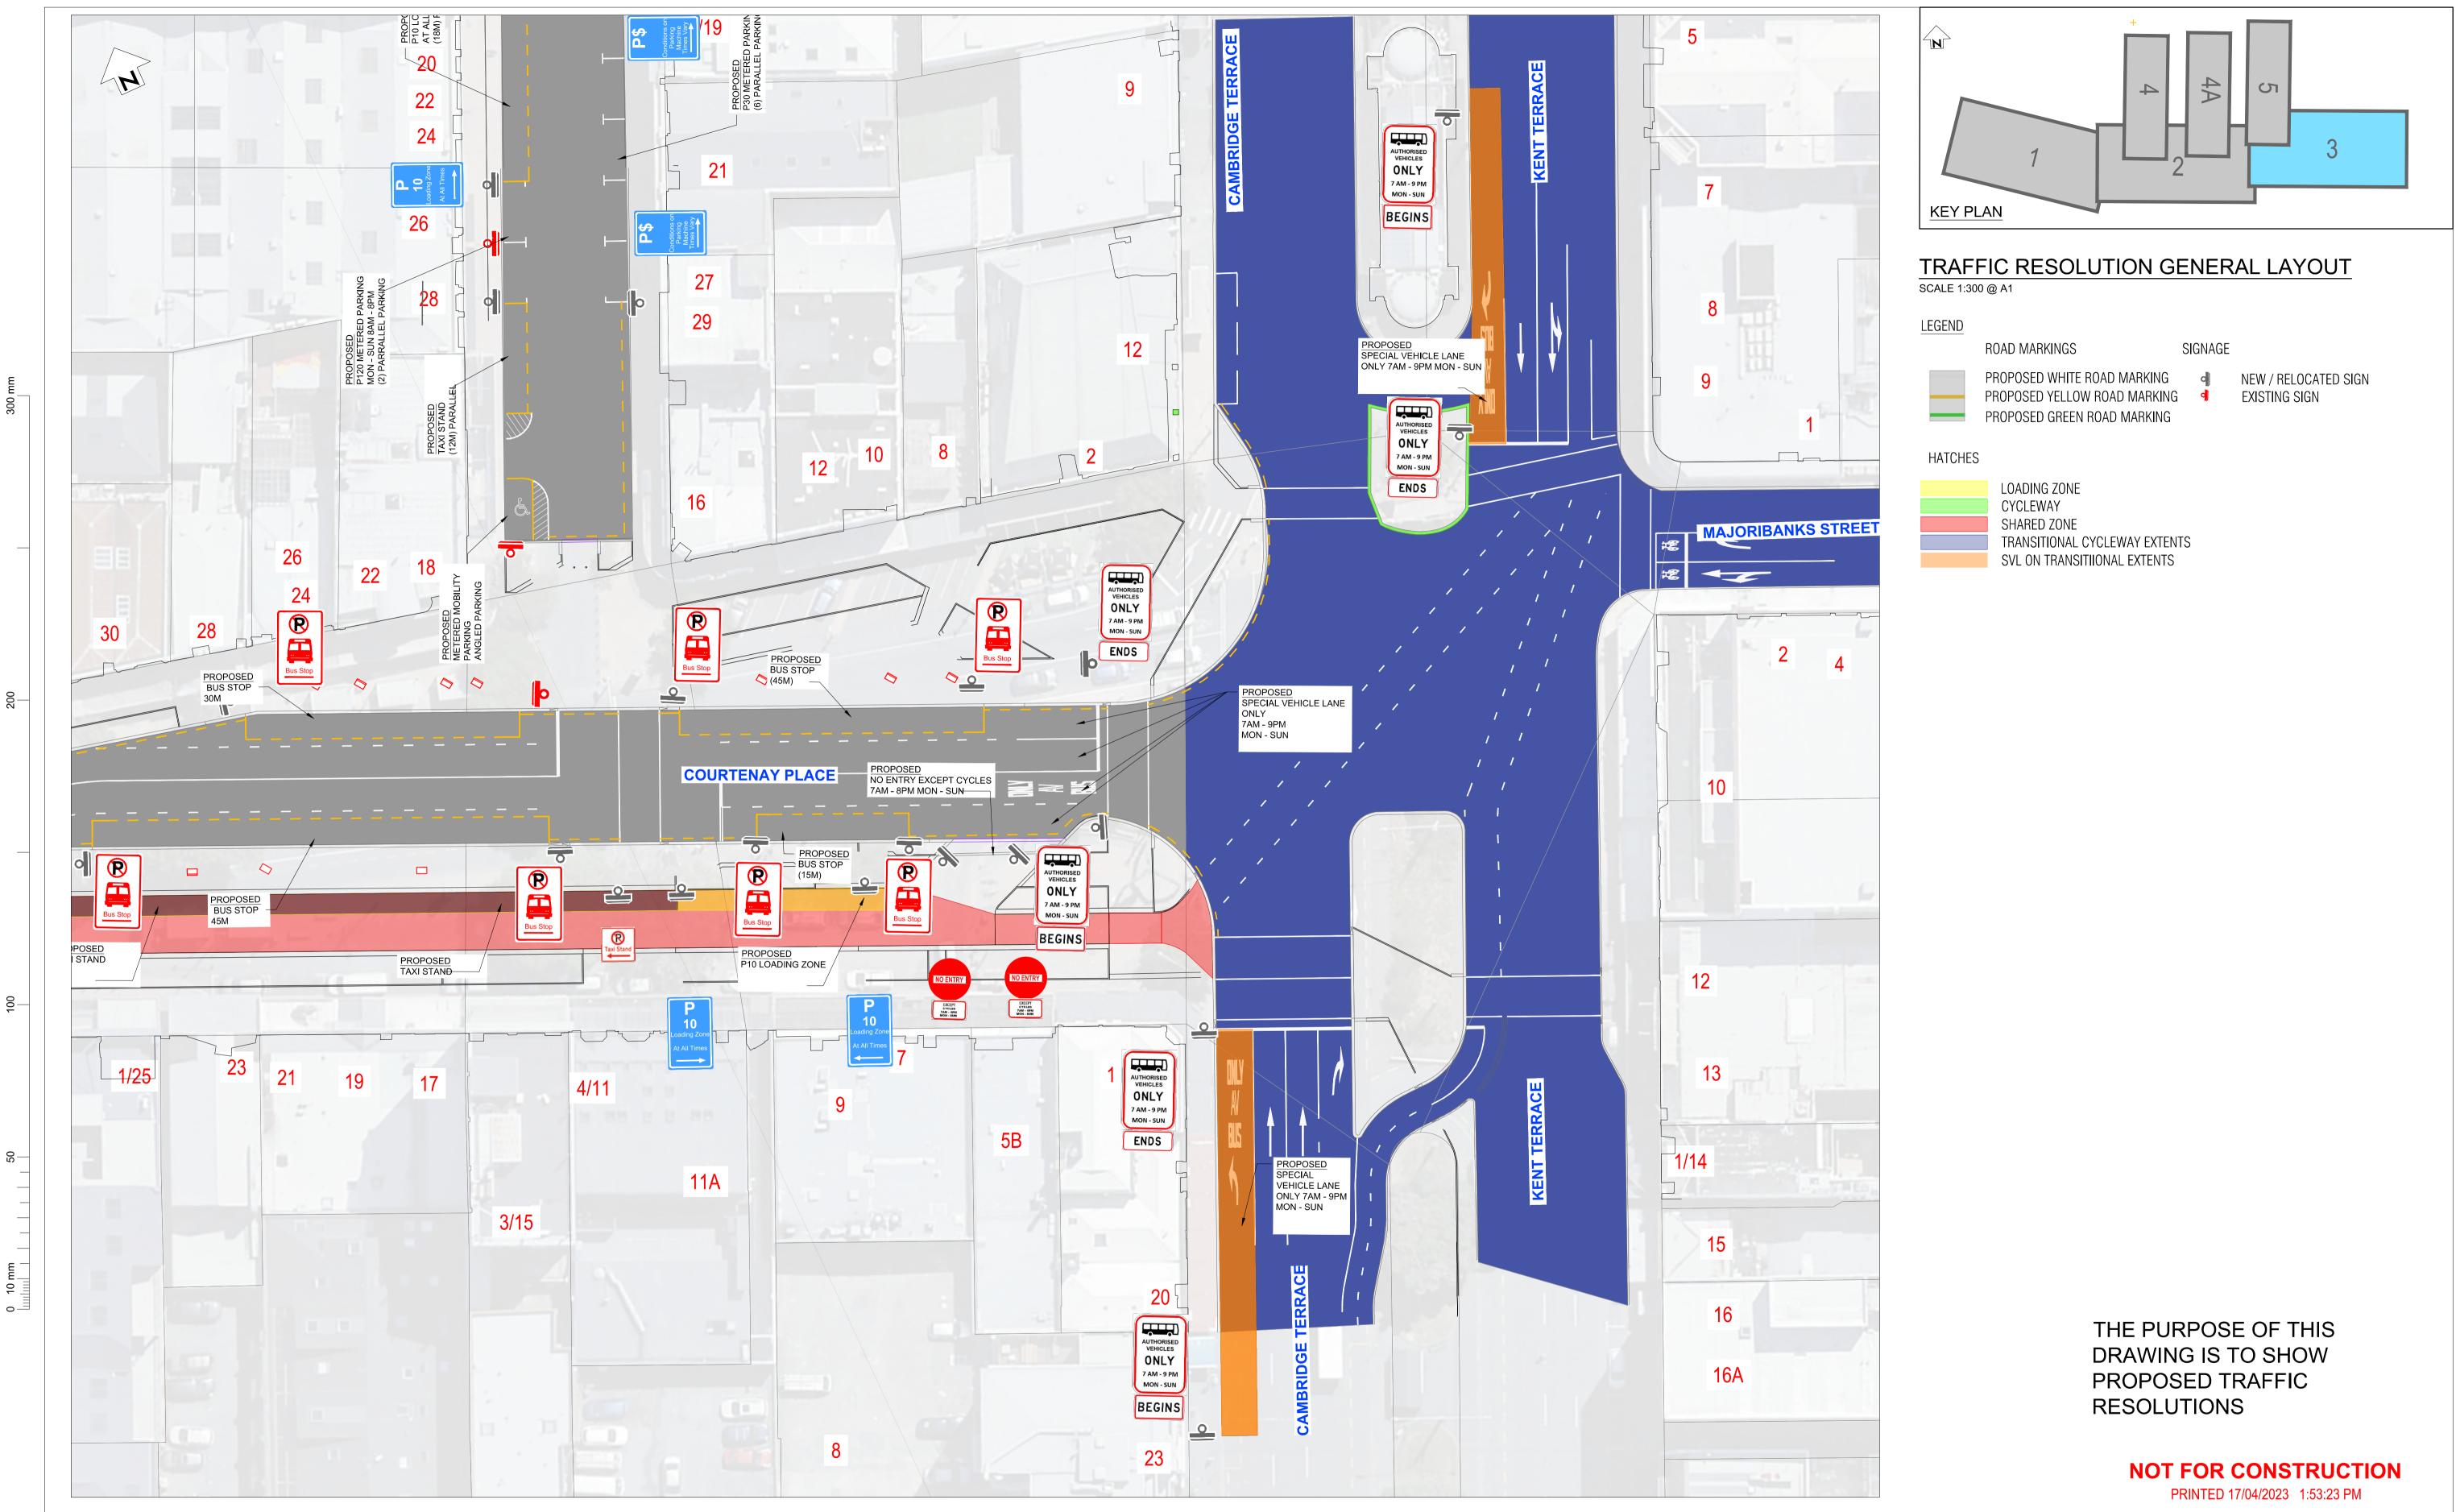

PROJECT WELLINGTON CITY COUNCIL LET'S GET WELLINGTON MOVING GOLDEN MILE TRAFFIC REVITALISATION

GOLDEN MILE TRAFFIC RESOLUTIONS COURTENAY PLACE SHEET 3 OF 3 WSP PROJECT NO. (SUB-PROJECT)

5-C3880.09

SHEET NO. 3

NOT FOR CONSTRUCTION THE PURPOSE OF THIS DRAWING IS TO SHOW PROPOSED TRAFFIC RESOLUTIONS