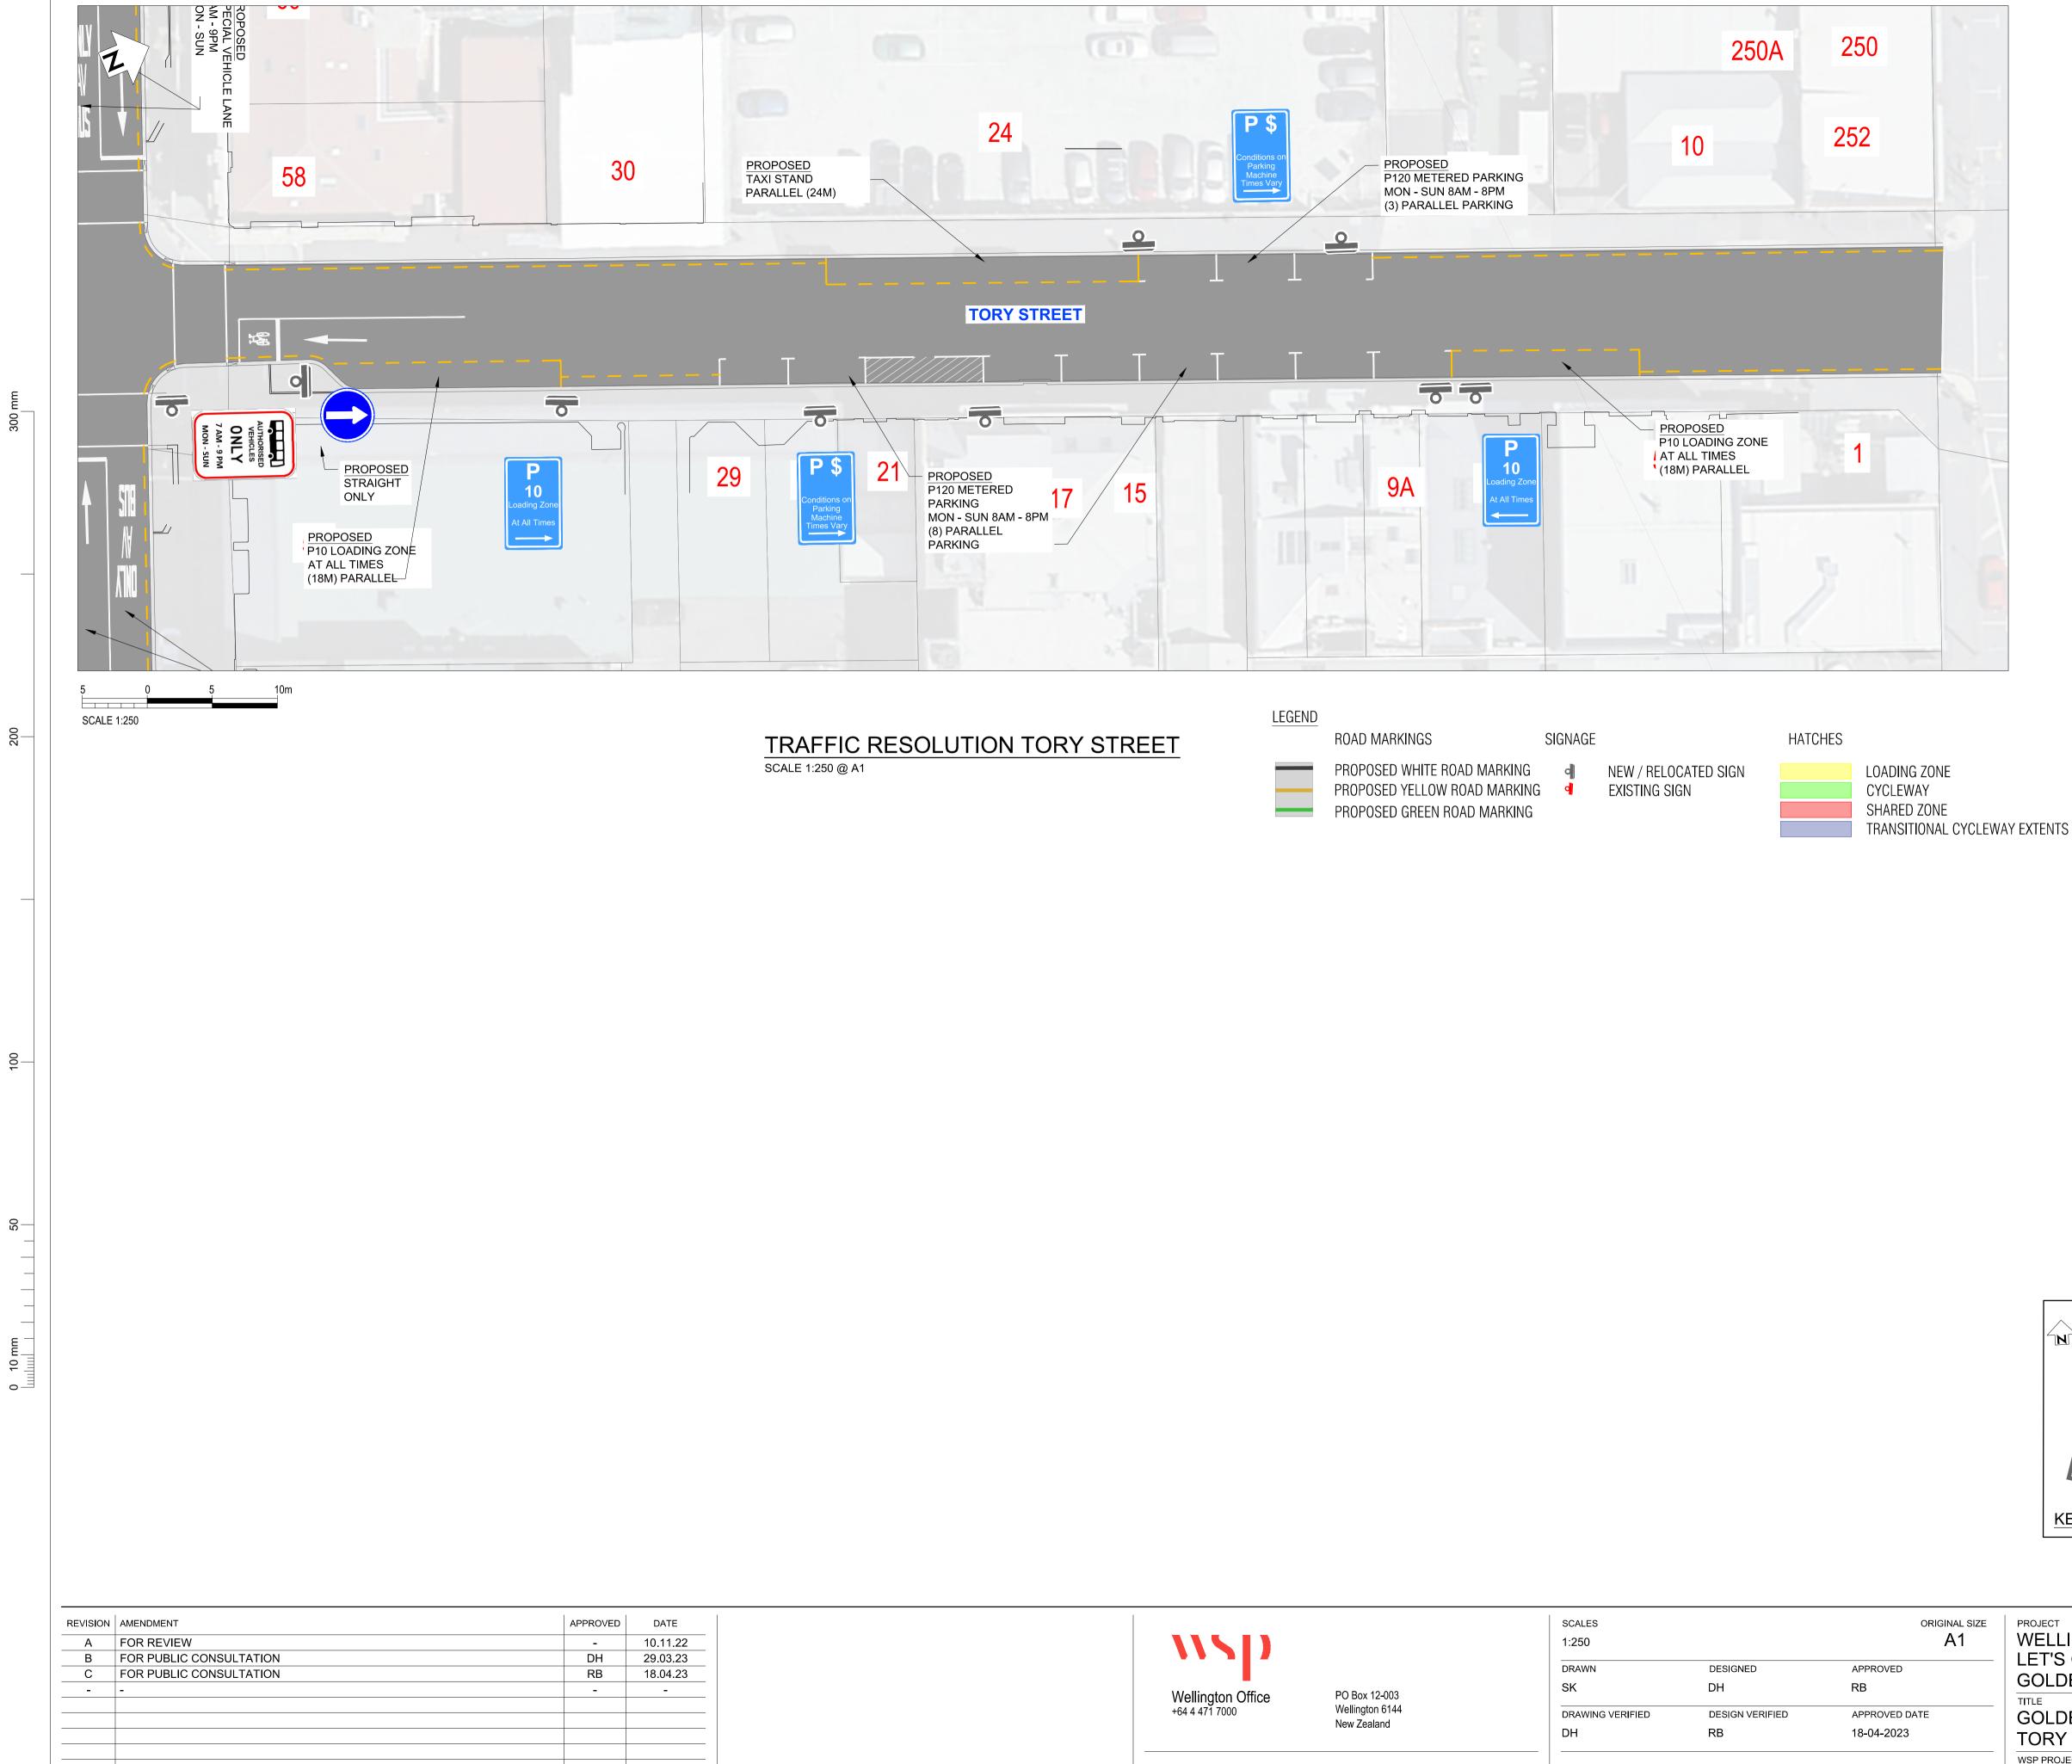

300

200

- 50

|                   |                 | SCALES             |                 | ORIGINAL SIZE |
|-------------------|-----------------|--------------------|-----------------|---------------|
| <b>NSD</b>        |                 | 1:300              |                 | A1            |
|                   |                 | DRAWN              | DESIGNED        | APPROVED      |
| Wellington Office | PO Box 12-003   | SK                 | DH              | RB            |
| +64 4 471 7000    | Wellington 6144 | DRAWING VERIFIED   | DESIGN VERIFIED | APPROVED DATE |
|                   | New Zealand     | DH                 | RB              | 18-04-2023    |
|                   |                 |                    |                 |               |
| TRANSPORT         |                 | TRAFFIC RESOLUTION |                 |               |