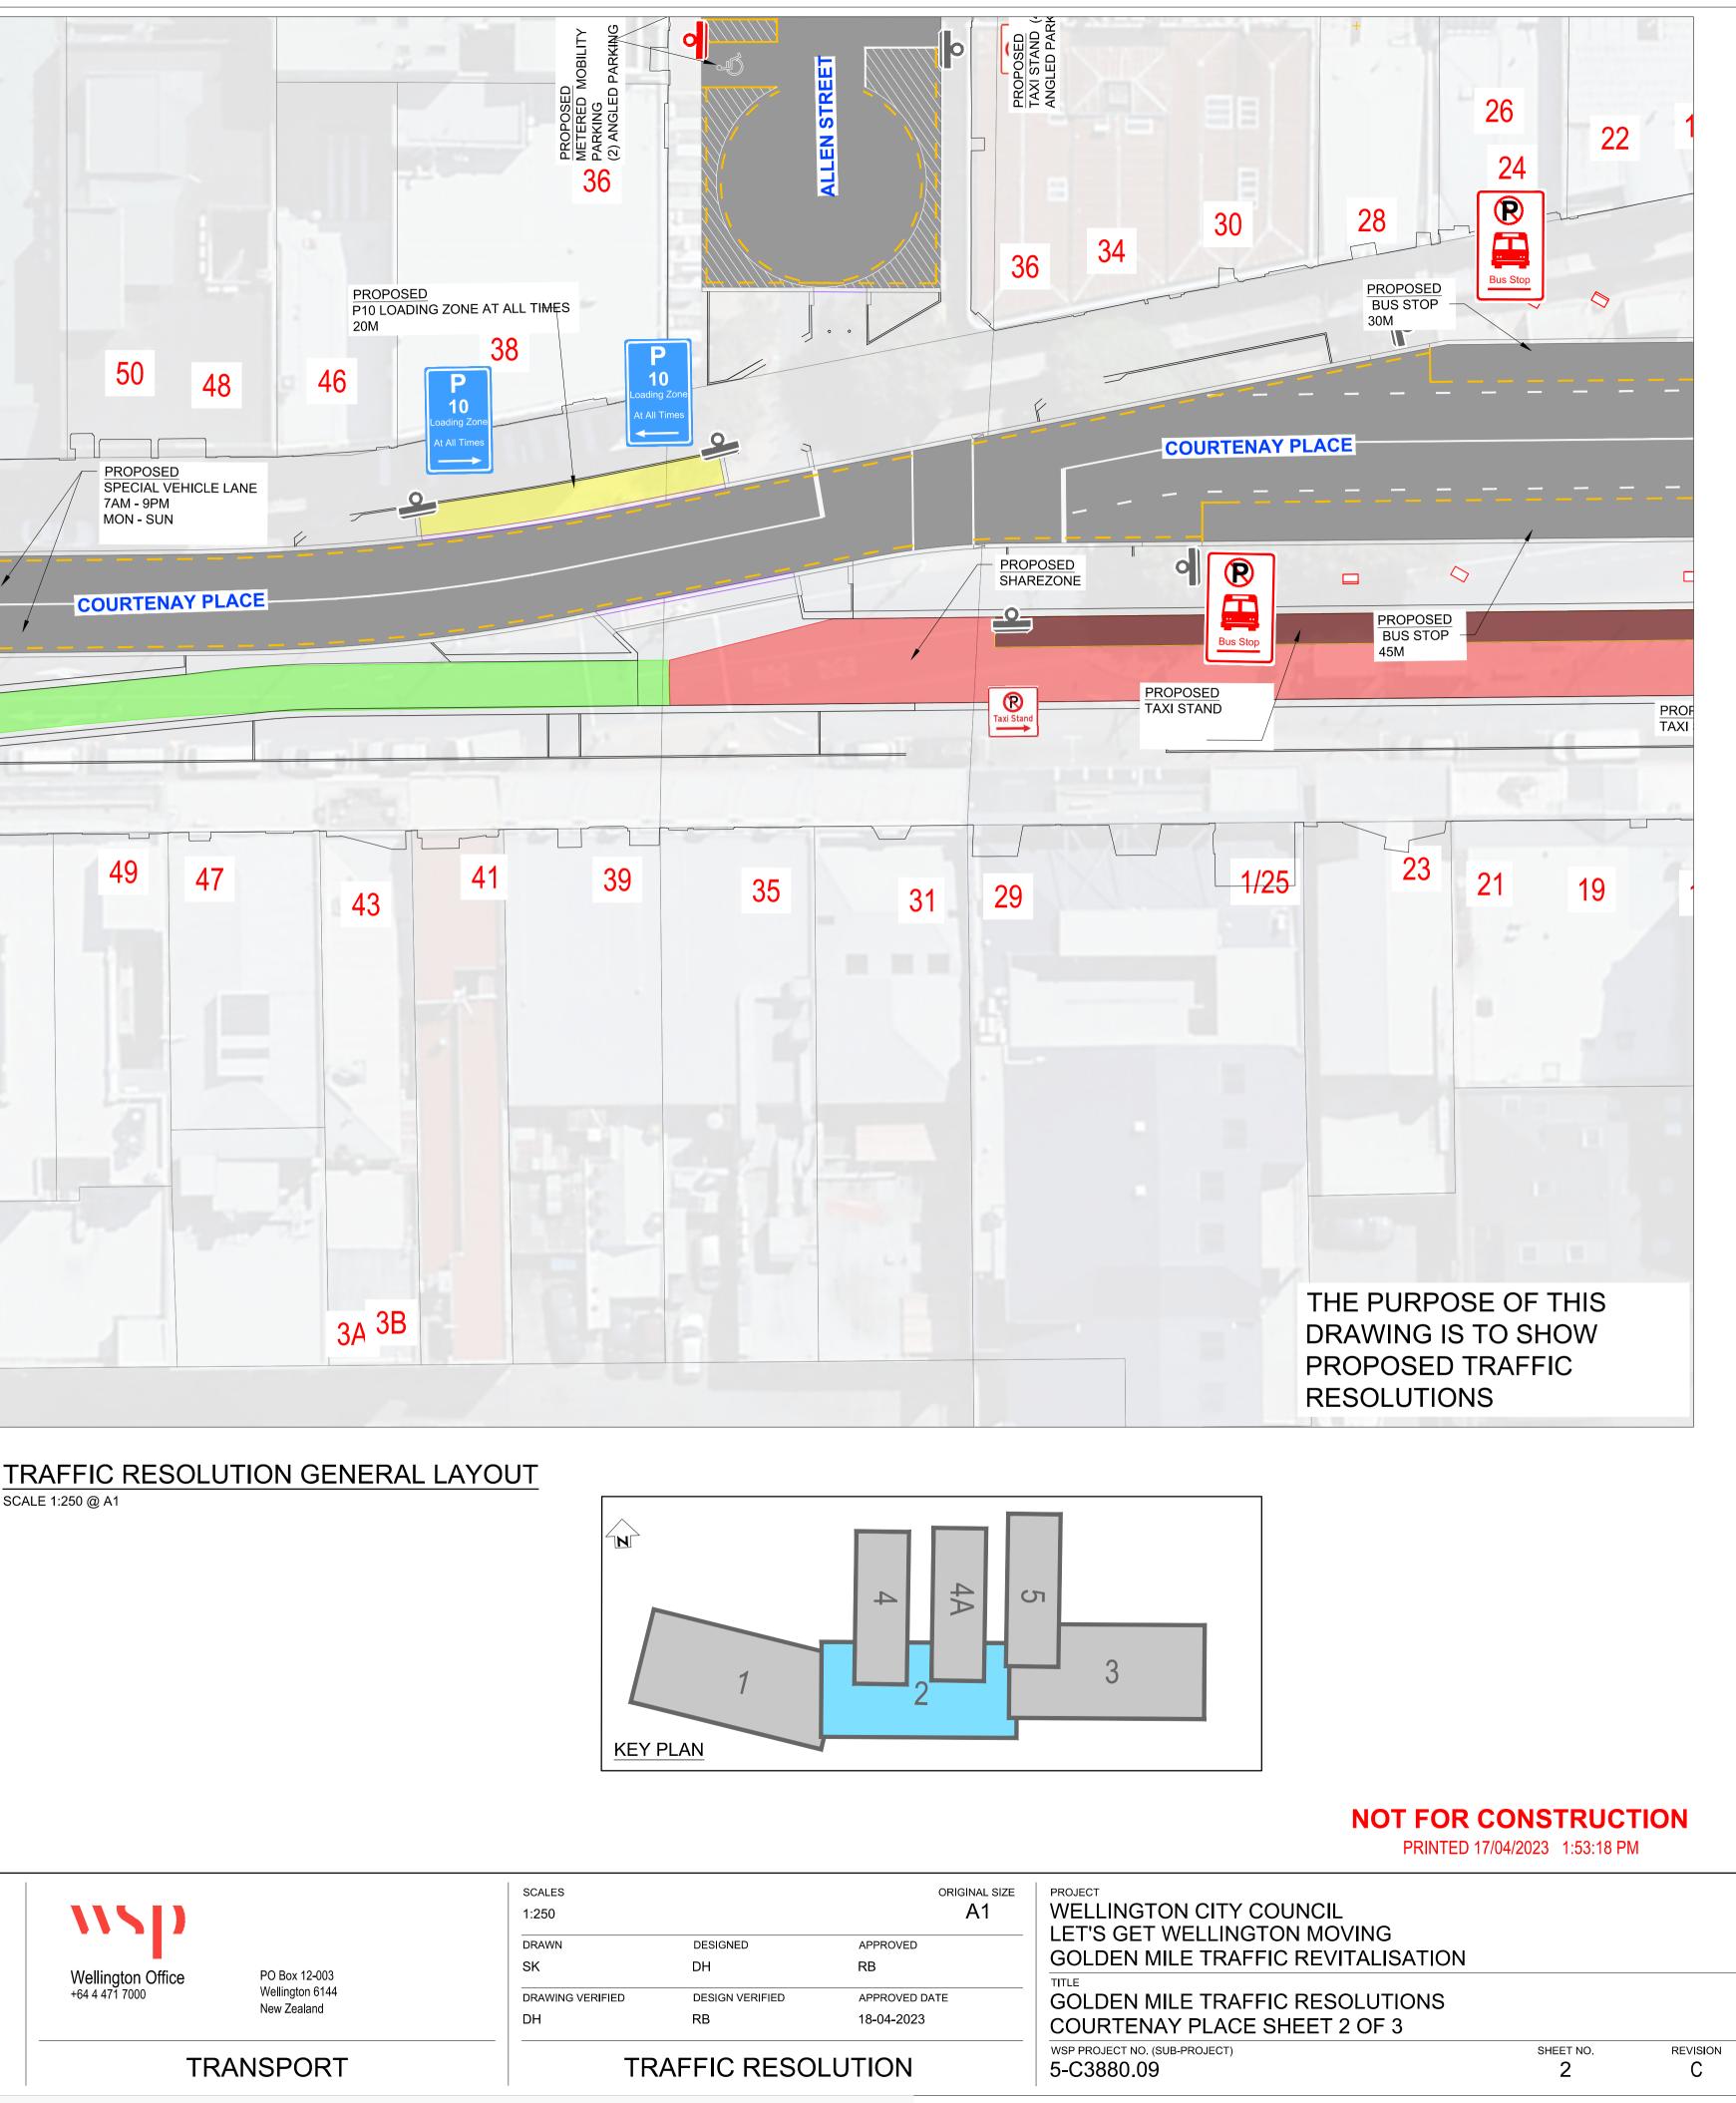

NOT FOR CONSTRUCTION THE PURPOSE OF THIS DRAWING IS TO SHOW PROPOSED TRAFFIC RESOLUTIONS