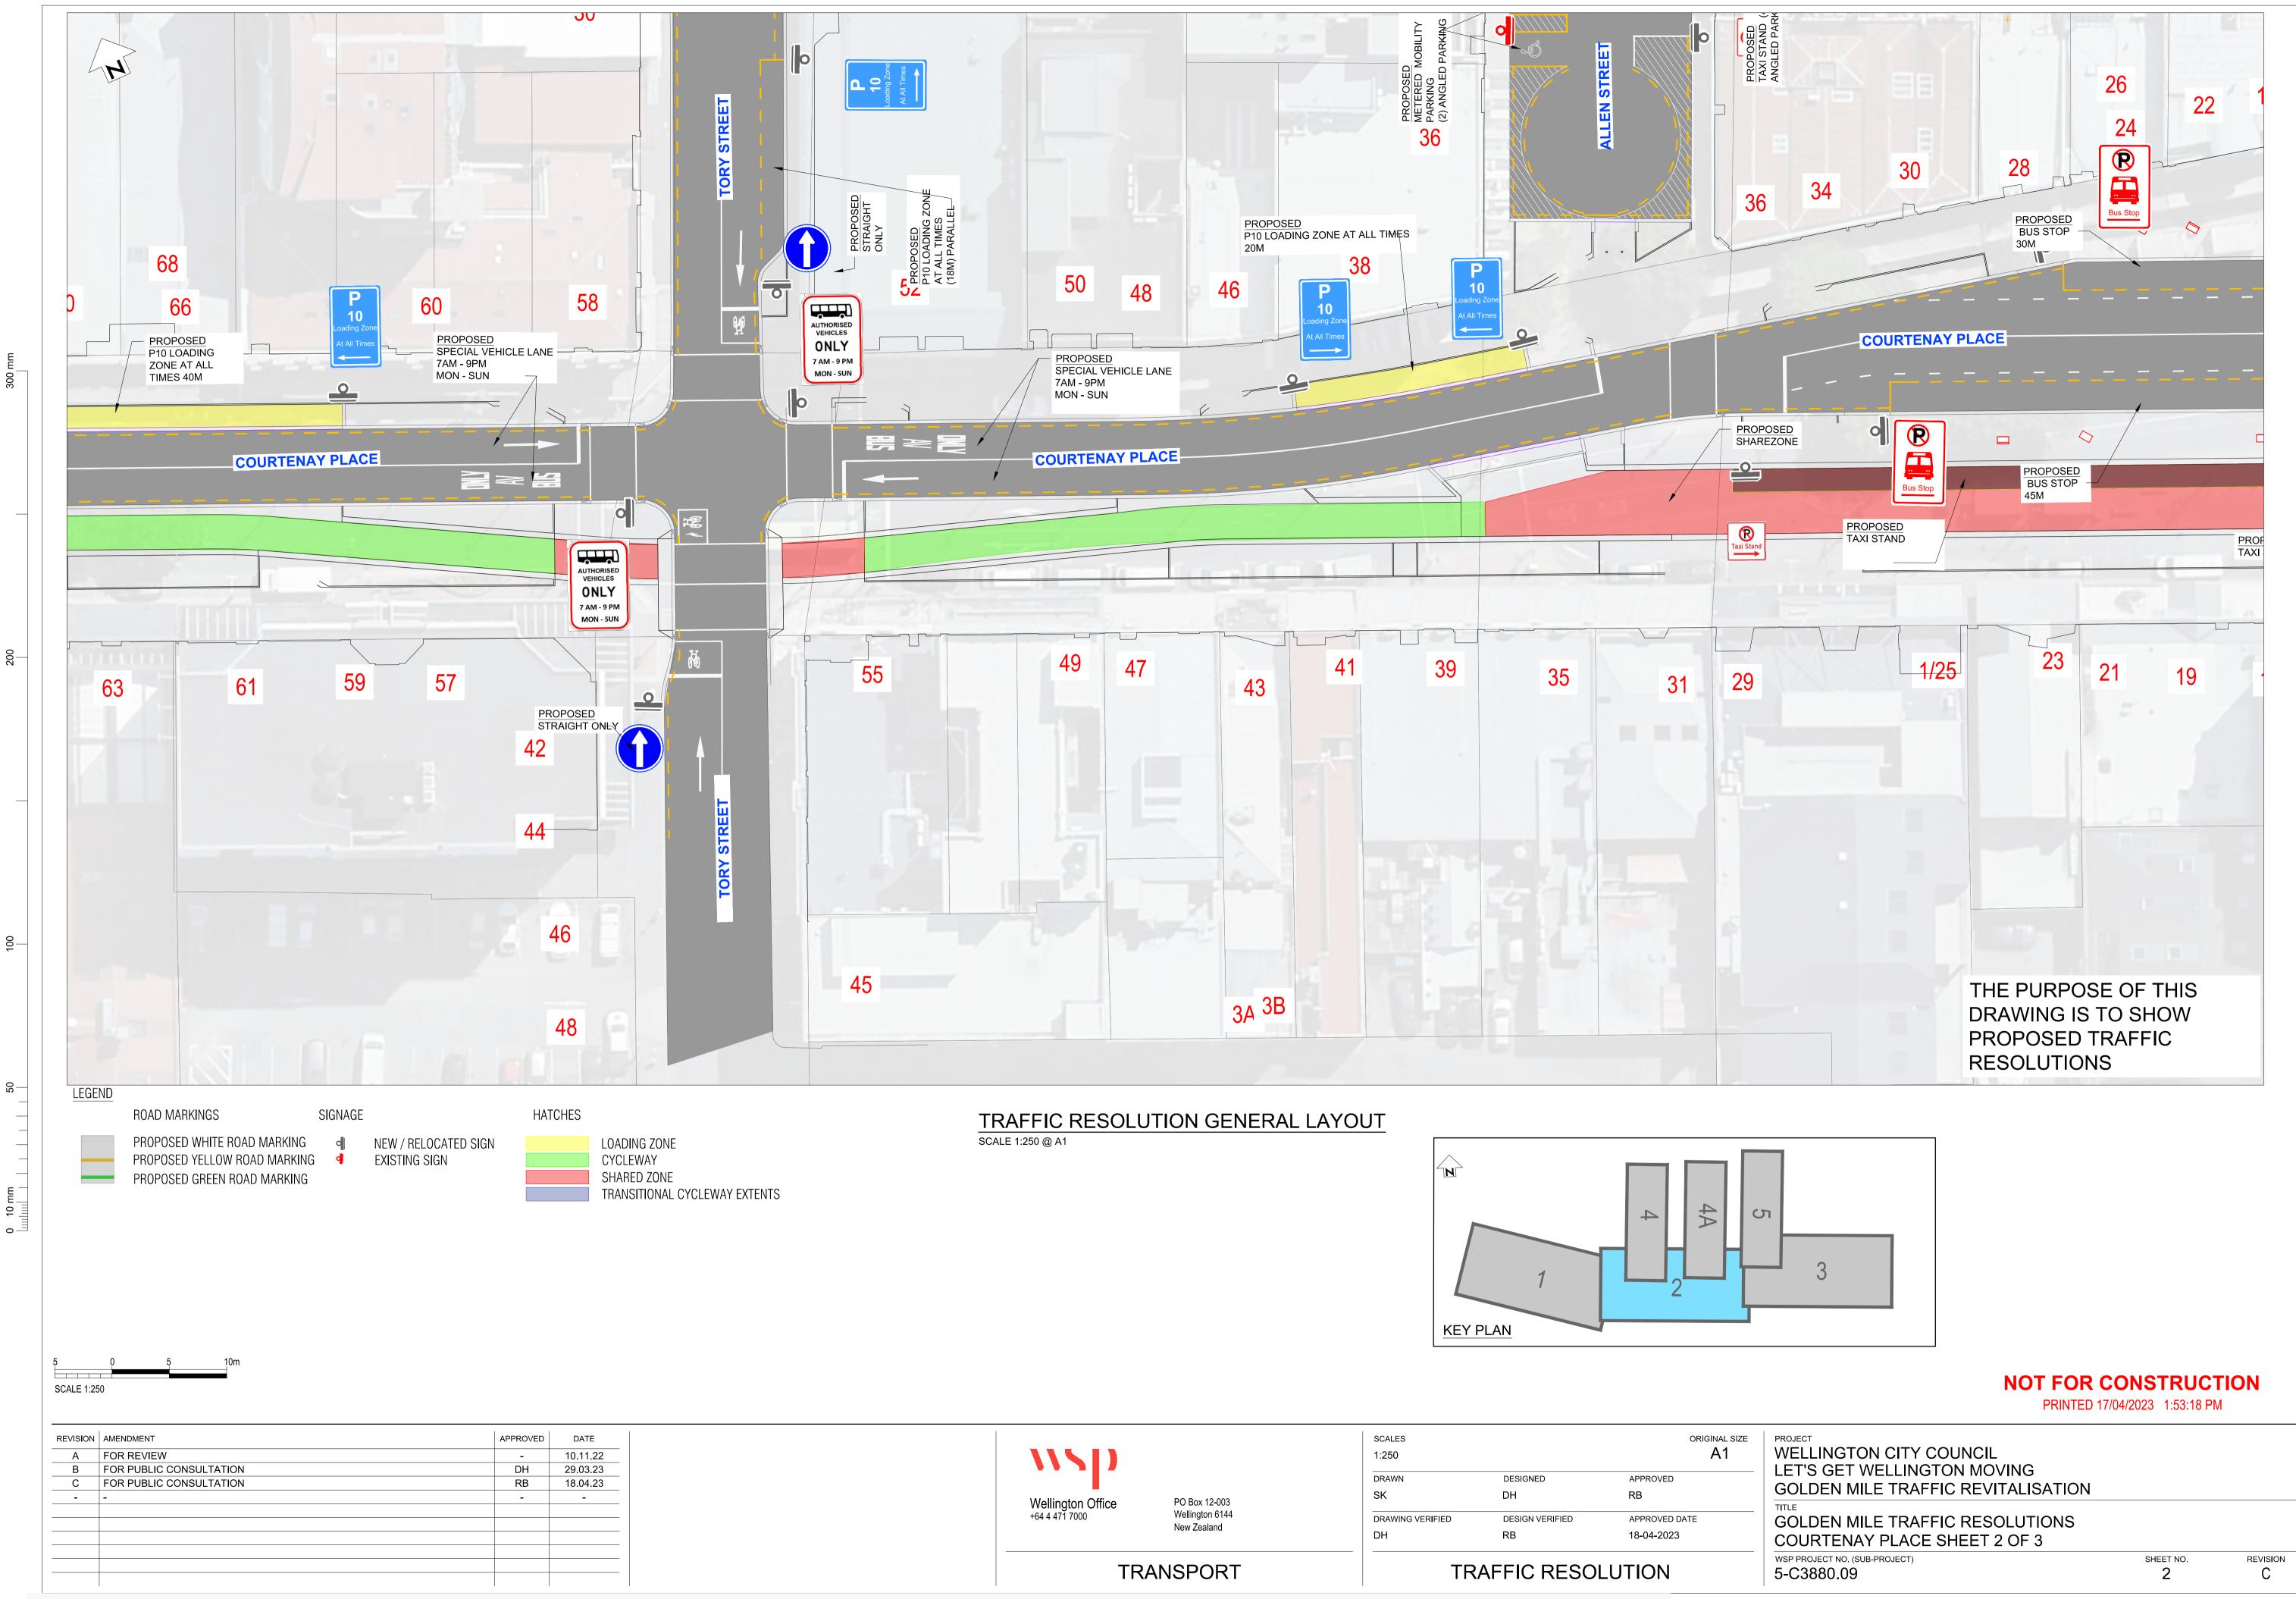

NOT FOR CONSTRUCTION THE PURPOSE OF THIS DRAWING IS TO SHOW PROPOSED TRAFFIC RESOLUTIONS